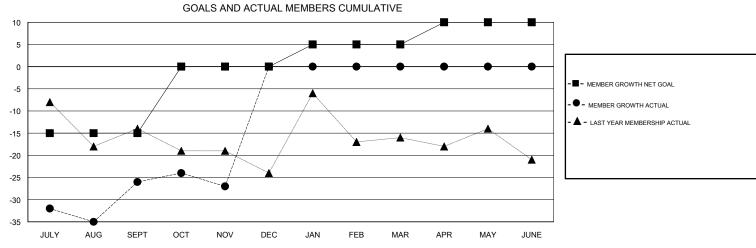

## MAHESH CHITNIS **LOCATION NEW YORK GMT CA** Clubs Members RESULTS FOR 2017-2018 RESULTS FOR 2017-2018 NEW CLUB GOAL NEW CLUBS DROPPED CLUBS MEMBER GROWTH NET MEMBER GROWTH DROPPED QUARTER QUARTER GOAL ACTUAL MEMBERS ACTUAL (including transfers) 0 0 -15 31 47 JULY/AUG/SEPT JULY/AUG/SEPT 0 15 26 25 OCT/NOV/DEC OCT/NOV/DEC 0 0 0 5 0 0 JAN/FEB/MAR JAN/FEB/MAR 0 0 5 0 0 APR/MAY/JUNE APR/MAY/JUNE